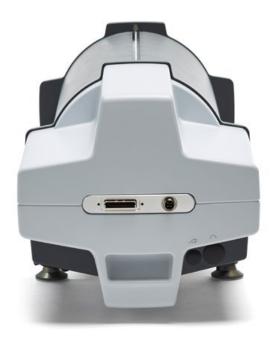

## Accurate patient QA in less time than ever

The Delta4 Phantom+ MR is a specialized version of the Delta4 Phantom+ designed for use with MR-linacs. Sharing the same qualities as the original phantom, the Delta Phantom+ MR is MR-compliant for field strengths up to 1.5T and offers the most efficient and accurate verification of Elekta Unity and ViewRay MRIdian.

- The ideal solution for patient QA in radiation therapy for MRI-linacs
- Unique design allows for accurate and reliable measurements of dose distributions in MR-linac environment
- Equipped with high-resolution detector array that enables sub-millimeter spatial resolution, making