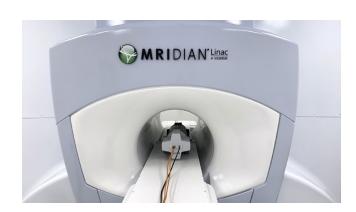

## Accurate patient QA in less time than ever

The Delta4 Phantom+ MR is a specialized version of the Delta4 Phantom+ designed for use with MR-linacs. Sharing the same qualities as the original phantom, the Delta Phantom+ MR is MR-compliant for field strengths up to 1.5T and offers the most efficient and accurate verification of Elekta Unity and ViewRay MRIdian.