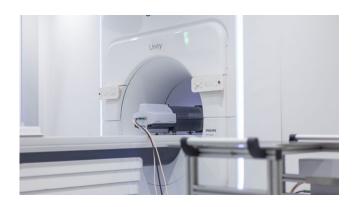

## Accurate patient QA in less time than ever

The Delta4 Phantom+ MR is a specialized version of the Delta4 Phantom+ designed for use with MR-linacs. Sharing the same qualities as the original phantom, the Delta Phantom+ MR is MR-compliant for field strengths up to 1.5T and offers the most efficient and accurate verification of Elekta Unity and ViewRay MRIdian.